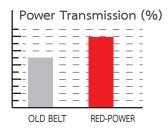

THE NEW MITSUBA RED POWER IS ONE of the best performing scooter belt in the market. The innovative design opens up new scope in designing frictional power in variable speed drive.

Belt sidewall has better grip to the pulley result in better power transmission in higher speed. The better grip, the better power transmission drive.