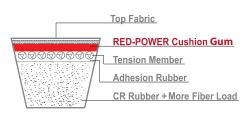

THE NEW MITSUBA RED POWER IS ONE of the best performing scooter belt in the market. The innovative design opens up new scope in designing frictional power in variable speed drive.

Belt sidewall has better grip to the pulley result in better power transmission in higher speed. The better grip, the better power transmission drive.

The elongation of the belt creat the belt slip and loss in power transmission. The less elongation, the greater pulley contact, result in higher power transmission.

The deterioration of the belt results in the shortening of the belt working life. The less deterioration, the longer belt life.

Red Cushion gum

## Special attributes

- Oil & Heat resistant
- Minimal deterioration
- Better grip to the pulley
- Less elongation, Longer belt life
- Higher power transmission drive in highest speed
- Temperature resistant from -20C to 100C