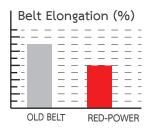

The elongation of the belt creat the belt slip and loss in power transmission. The less elongation, the greater pulley contact, result in higher power transmission.

The deterioration of the belt results in the shortening of the belt working life. The less deterioration, the longer belt life.