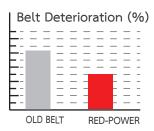

The elongation of the belt creat the belt slip and loss in power transmission. The less elongation, the greater pulley contact, result in higher power transmission.

The deterioration of the belt results in the shortening of the belt working life. The less deterioration, the longer belt life.