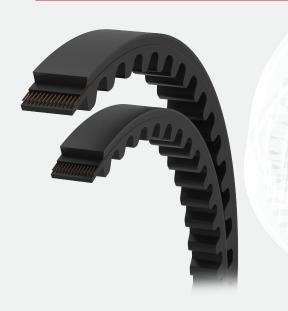

#### **PRODUCT DESCRIPTION**

The MITSUBA raw edge cog belt design construction is suitable in the engine of car, truck, and light commercial vehicle. The raw edge belt with moulded cog is distinguished by its high level of durability and its low stretch tension behaviour. Excellent Tooth design profile gives high flexibility and good fit win the pulley as well as lower operating temperature which increase belt life.

### **Key Benefits**;

- \* High efficiency
- \* High level of durability
- \* Excellent less elongation \* Maintenance free

- 1.Top Fabric
- 2. Top Cushion Rubber
- 3. Tension Member
- 4. Adhesion Rubber
- 5. Compression Rubber